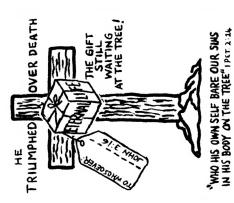

**JESUS LOVED YOU** 

SO MUCH IT HURT

"WHO HIS OWN SELF BARE OUR SINS IN HIS BODY ON THE TREE" I PET 2:24

OVER DEATH TRILIMPHED

"WHO HIS OWN SELF BARE OUR SINS IN HIS BODY ON THE TREE" | PET 2:24

"WHO HIS OWN SELF BARE OUR SINS IN HIS BODY ON THE TREE" I PLET 2:24

OVER DEATH

TRILIMPHED

THE GIFT

"WHO HIS OWN SELF BARE OUR SINS IN HIS BODY ON THE TREE" I PET 2:24

"WHO HIS OWN SELF BARE OUR SIMS IN HIS BODY ON THE TREE" | PET 2:24

"WHO HIS OWN SELF BARE OUR SIMS IN HIS BODY ON THE TREE" | PUT 2014